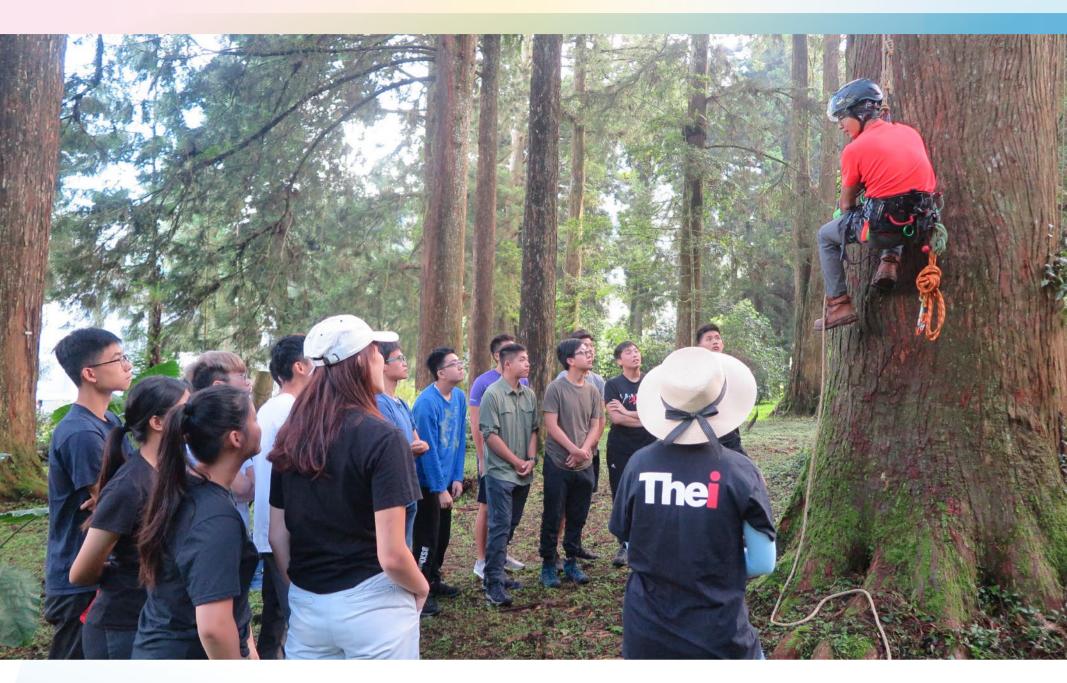

## 伍絜宜慈善基金慷慨捐款 助培育绿色专才

Wu Jieh Yee Charitable Foundation injects new funding to support the nurture of green professionals

早前VTC获伍絜宜慈善基金捐赠港币500万元,支持 THEi高科院「树艺学习及探索研究基地」(ARBLE)计 划,在柴湾校园内设立室内教学中心,并成立绿色奖 学金以表扬THEi高科院学生在与绿色产业相关的学 Wu Jieh Yee Charitable Foundation donated HK\$5M in October 2022 to support the Arboricultural Research Base for Learning and Exploration (ARBLE) Project of THEi. The donation will fund the establishment of an indoor education centre in THEi (Chai Wan) campus and the setting up of a Green Scholarship to recognise THEi students' outstanding performance in pursuing green-related degree programmes, paving the way to become green professionals.

位课程中取得优异表现,以辅助绿色行业成就专才。

教学中心将配备先进的攀树设施、AR/VR学习设备和 安全设备,为VTC学生和相关从业员提供全天候的培 训场地。THEi高科院将为此申请「研究配对补助金计 划」,透过ARBLE计划为城市绿化发展及树木管理 领域进行研究。园艺树艺及园境管理(荣誉)理学士 (BSc HALM)课程主任张浩博士表示,BSc HALM已被 教育局选定为应用学位课程先导计划的四个学位课 程之一,ARBLE计划可有助提升VTC学生和从业员有 关树艺管理的专业知识与技能,促进业界交流。

教育中心将命名为「伍絜宜树艺教育及研究中心」, 预计于2023/24学年投入服务。

The education centre will be equipped with advanced tree climbing facilities, AR/VR learning devices and safety equipment to provide an all-weather training venue for VTC students and in-service practitioners. THEi will apply for the Research Matching Grant Scheme to leverage the ARBLE project to conduct research on areas of urban greening development and tree management. Dr Allen ZHANG, the Programme Leader of the Bachelor of Science (Honours) in Horticulture, Arboriculture and Landscape Management (BSc HALM) programme said that BSc HALM was one of the four degree programmes selected by the Education Bureau for the Pilot Project on the Development of Applied Degree Programmes. He added that Project ARBLE will benefit VTC students and industry practitioners, enhancing their professional knowledge and skills in arboriculture and facilitating knowledge exchange.

The education centre will be named as Wu Jieh Yee Arboriculture Education & Research Centre and is expected to be in operation in 2023/24 Academic Year.