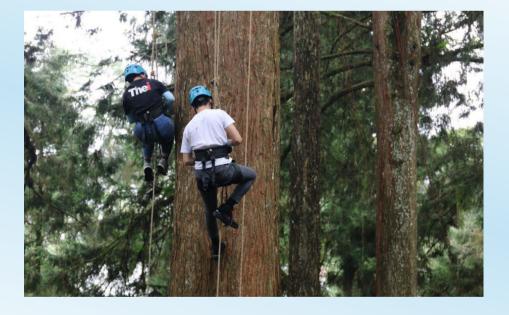

位课程中取得优异表现,以辅助绿色行业成就专才。

教学中心将配备先进的攀树设施、AR/VR学习设备和 安全设备,为VTC学生和相关从业员提供全天候的培 训场地。THEi高科院将为此申请「研究配对补助金计 划」,透过ARBLE计划为城市绿化发展及树木管理 领域进行研究。园艺树艺及园境管理(荣誉)理学士 (BSc HALM)课程主任张浩博士表示,BSc HALM已被 教育局选定为应用学位课程先导计划的四个学位课 程之一,ARBLE计划可有助提升VTC学生和从业员有 关树艺管理的专业知识与技能,促进业界交流。

教育中心将命名为「伍絜宜树艺教育及研究中心」, 预计于2023/24学年投入服务。

The education centre will be equipped with advanced tree climbing facilities, AR/VR learning devices and safety equipment to provide an all-weather training venue for VTC students and in-service practitioners. THEi will apply for the Research Matching Grant Scheme to leverage the ARBLE project to conduct research on areas of urban greening development and tree management. Dr Allen ZHANG, the Programme Leader of the Bachelor of Science (Honours) in Horticulture, Arboriculture and Landscape Management (BSc HALM) programme said that BSc HALM was one of the four degree programmes selected by the Education Bureau for the Pilot Project on the Development of Applied Degree Programmes. He added that Project ARBLE will benefit VTC students and industry practitioners, enhancing their professional knowledge and skills in arboriculture and facilitating knowledge exchange.