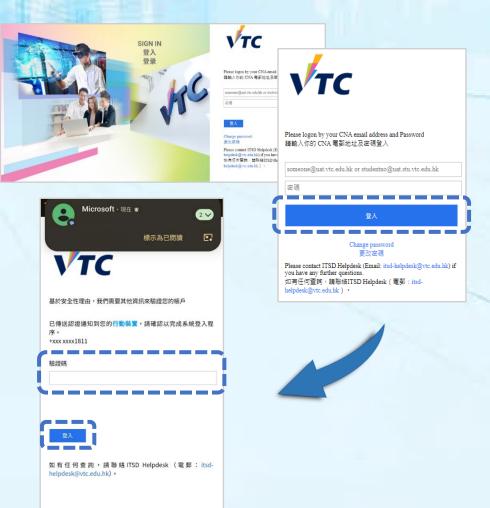

You are required to provide your CNA email address and password, and follow the instruction to enter the 2FA code to login to the system.