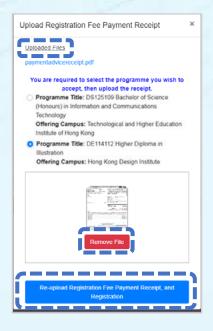

#### Upload the Registration Fee Payment Receipt and Complete the Registration Procedures

- Select the programme that you paid the registration fee for.
- Click to upload the registration fee payment receipt or the screen capture.

- Click to check your uploaded registration fee payment receipt.
- If you need to re-upload the receipt, click "Remove File", and click "Re-upload Registration Fee Payment Receipt, and Registration".