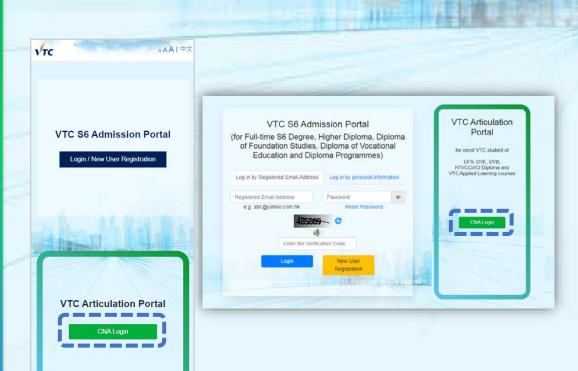

#### **VTC Articulation Portal**

If you are an onroll VTC student of Diploma of Foundation Studies, Diploma of Vocational Education, Diploma of Vocational Baccalaureate, you can click the green button CNA Login to login to "VTC Articulation Portal".