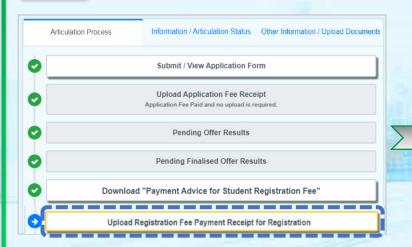

#### Upload the Registration Fee Payment Receipt and Complete the Registration Procedures

- Select the programme that you paid the registration fee for.
- Click to upload the registration fee payment receipt or the screen capture.

- Click to check your uploaded registration fee payment receipt.
- If you need to re-upload the receipt, click "Remove File", and click "Re-upload Registration Fee Payment Receipt, and Registration".