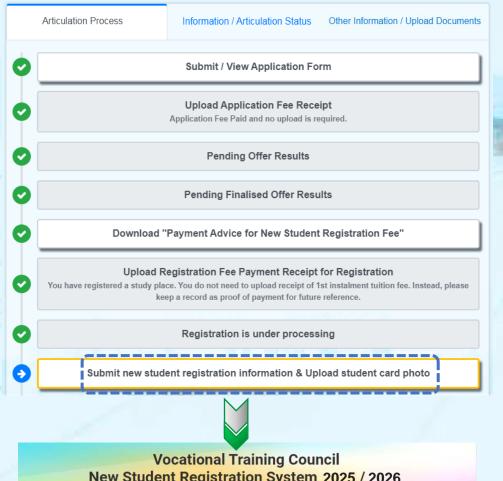

## Step 6.

#### **Submit New Student Registration Information and Upload Student Photo**

Application / Student No.: 250000001 中 Print 台 LOGOUT € Confirm and **Programme Registered** If you have any query, please contact Campus Secretariat/Registry of the offering campus.

Please follow the instructions to submit New Student Registration Information and upload student photo.