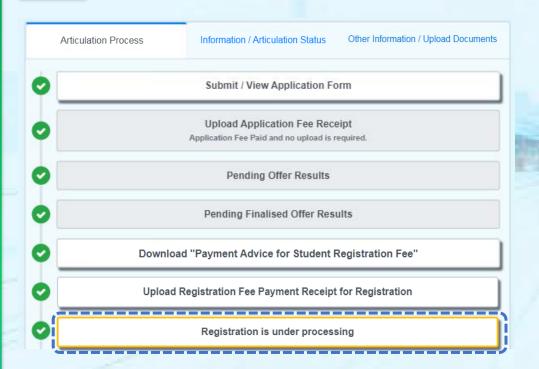

#### Wait for the Offering Campus to Verify Your Paid Registration Fee

Wait for the offering campus to verify your paid registration fee.
(normally within two working days)