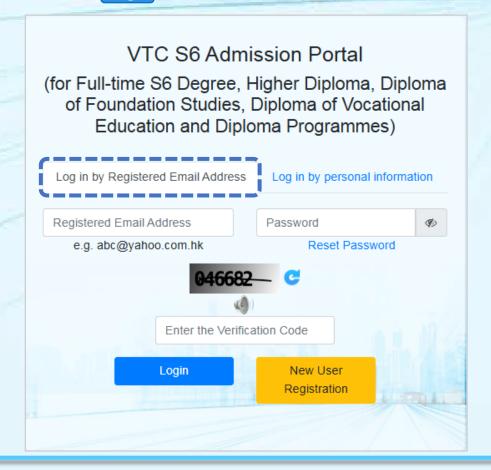

#### **VTC S6 Admission Portal**

 Enter your Registered Email Address, Password and Verification Code, then click Login 2) Enter your HKID No., Date of Birth, Mobile Phone No. / Other Phone No. and Verification Code, then click Login