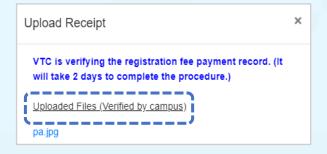

#### Wait for the Offering Campus to Verify Your Paid Registration Fee

Wait for the offering campus to verify your paid registration fee.
(normally within two working days)