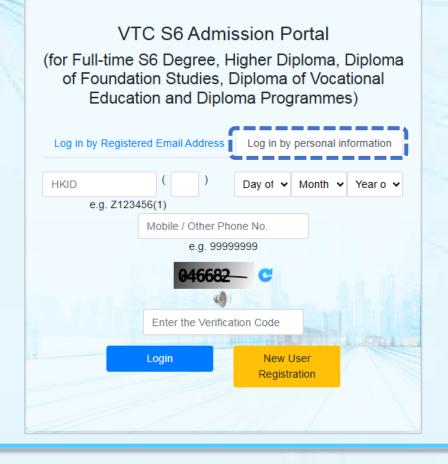

#### **VTC S6 Admission Portal**

 Enter your Registered Email Address, Password and Verification Code, then click Login 2) Enter your HKID No., Date of Birth, Mobile Phone No. / Other Phone No. and Verification Code, then click Login