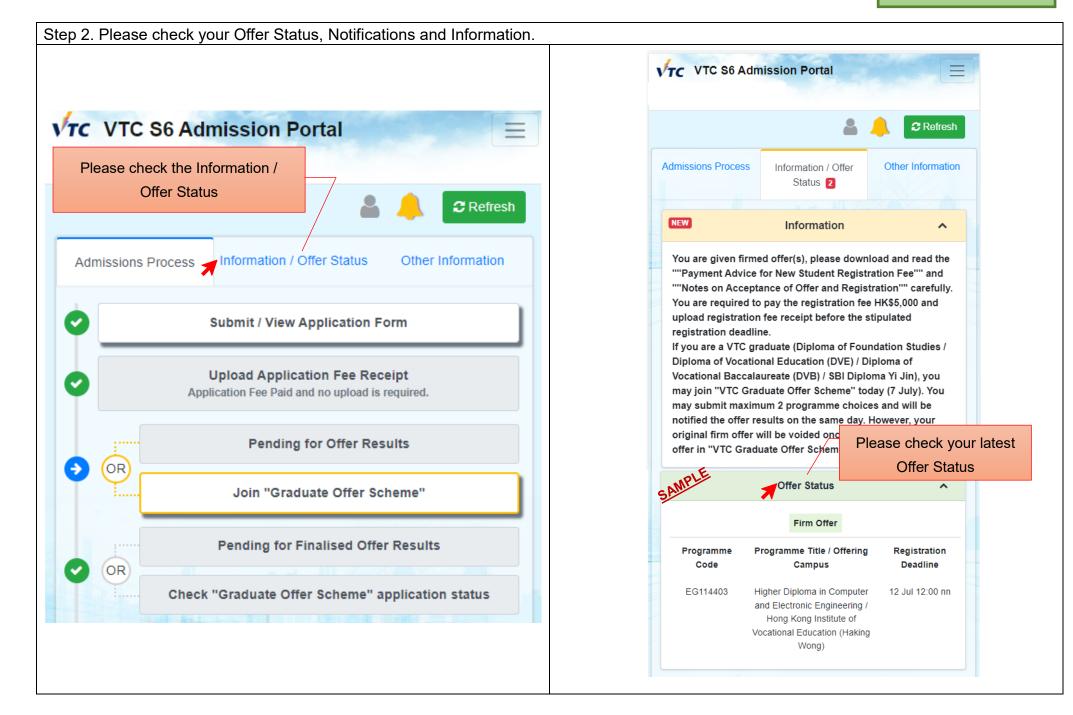

## AY 2023/24 Full-time Higher Diploma Programmes Join "VTC Graduate Offer Scheme" Procedure

VTC S6 Admission Portal

VTC graduates (Diploma of Foundation Studies / Diploma of Vocational Education / Diploma of Vocational Baccalaureate / SBI Diploma Yi Jin) may apply for admission to Higher Diploma programmes through the "VTC Graduate Offer Scheme" from 12:00noon to 5:00pm on 7 July 2023. Applicants will be notified of the offer results on the day of submission of application.