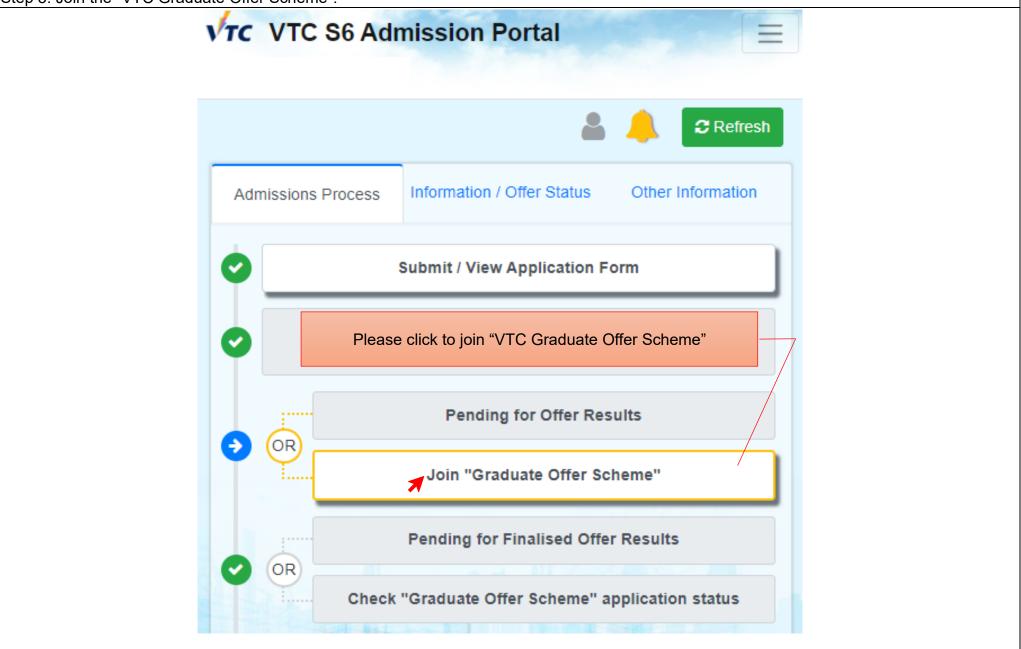

Step 3. Join the "VTC Graduate Offer Scheme".

| Step 4. Please read the Important Note and submit programme choice(s).                                                                                                                                                                                                                                      |                                                                                                                                                   |                                                                                                                                                                                      |
|-------------------------------------------------------------------------------------------------------------------------------------------------------------------------------------------------------------------------------------------------------------------------------------------------------------|---------------------------------------------------------------------------------------------------------------------------------------------------|--------------------------------------------------------------------------------------------------------------------------------------------------------------------------------------|
| AAA   繁體 Return to Main Page                                                                                                                                                                                                                                                                                | Please indicate your programme<br>choice(s). You may choose a<br>maximum of 2 programmes, and 1<br>campus preference for each<br>programme choice | AAA 1 繁體 Return to Main Page<br>Full-time Degree, Higher Diploma, Diploma of<br>Foundation Studies, Diploma of Vocational<br>Education and Diploma Programmes<br>Programme Selection |
| Full-time Degree, Higher Diploma, Diploma of Foundation<br>Studies, Diploma of Vocational Education and Diploma<br>Programmes                                                                                                                                                                               | Please visit "Available Programme List" for the latest information of available programmes.                                                       | Personal Particulars                                                                                                                                                                 |
| Programme Selection Please read the Important Note                                                                                                                                                                                                                                                          | 1st Choice                                                                                                                                        | Applicant Name SURNAME O**** **** Contact Phone No                                                                                                                                   |
| Thease read the important Note                                                                                                                                                                                                                                                                              | Higher Diploma: Design                                                                                                                            | 6666****                                                                                                                                                                             |
| Important Note                                                                                                                                                                                                                                                                                              | Programme Title                                                                                                                                   | Email Address                                                                                                                                                                        |
| If you have alwardy been given a "Eigen Offen", closes got up to main                                                                                                                                                                                                                                       | DE114106 Higher Diploma in Visual Communication                                                                                                   | 1113***@emailtest.vtc.edu.hk                                                                                                                                                         |
| If you have already been given a "Firm Offer", please return to main<br>page to download the Payment Advice. However, if you do not accept the                                                                                                                                                              |                                                                                                                                                   | Application Status                                                                                                                                                                   |
| offer given, you may submit this form to join the "Graduate Offer Scheme";<br>your original "Firm Offer" will be voided once you obtain another offer via the<br>"Graduate Offer Scheme".                                                                                                                   | Campus Preference                                                                                                                                 | You have already submitted your programme selection. You will be notified with the offer result via email / this Portal on the same day of                                           |
| If you have already been given a "Conditional Offer" or a "Firm<br>(Pending) Offer", you may also submit this form to join the "Graduate Offer<br>Scheme"; however, all your original "Conditional Offer" or "Firm (Pending)<br>Offer" will be voided once you obtain another offer via the "Graduate Offer | 2nd Choice                                                                                                                                        | programme choice submission.<br>Return to Main Page                                                                                                                                  |
| Scheme".                                                                                                                                                                                                                                                                                                    | Higher Diploma: Engineering                                                                                                                       |                                                                                                                                                                                      |
| - Please submit programme choices within 10 minutes after login. Login again                                                                                                                                                                                                                                |                                                                                                                                                   | se Click "Confirm" to confirm programme choice(s)                                                                                                                                    |
| if session timeout.                                                                                                                                                                                                                                                                                         | EG114702 Higher Diploma in Building Services Engineering                                                                                          |                                                                                                                                                                                      |
| <ul> <li>Once you have submitted your programme choice, you will <u>NOT</u> able to<br/>make any further changes.</li> </ul>                                                                                                                                                                                | Compus Proference                                                                                                                                 |                                                                                                                                                                                      |
| - You will only be given one study place through the "Central Admission                                                                                                                                                                                                                                     |                                                                                                                                                   | confirm the programme choice(s) you selected. You will be<br>I with the offer result via email / this Portal on the same day                                                         |
| Scheme", any change or cancellation of the offer given, or to apply for other programmes is <u>NOT</u> allowed before the registration deadline.<br>- Applicants of CE124303 - Higher Diploma in Social Work are required to attend an interview. The interview will be conducted in online mode.           | ▼   •                                                                                                                                             | Confirm Cancel and Back                                                                                                                                                              |
|                                                                                                                                                                                                                                                                                                             |                                                                                                                                                   |                                                                                                                                                                                      |