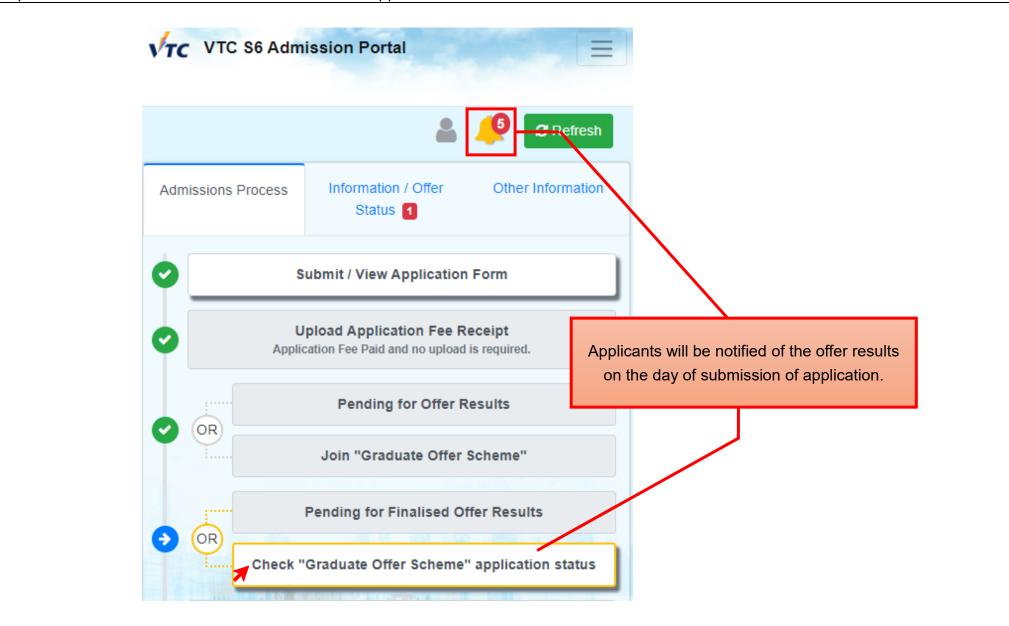

## AY 2023/24 Full-time Higher Diploma Programmes Join "VTC Graduate Offer Scheme" Procedure

VTC S6 Admission Portal

VTC graduates (Diploma of Foundation Studies / Diploma of Vocational Education / Diploma of Vocational Baccalaureate / SBI Diploma Yi Jin) may apply for admission to Higher Diploma programmes through the "VTC Graduate Offer Scheme" from 12:00noon to 5:00pm on 7 July 2023. Applicants will be notified of the offer results on the day of submission of application.

Step 5. Please check "VTC Graduate Offer Scheme" application status.