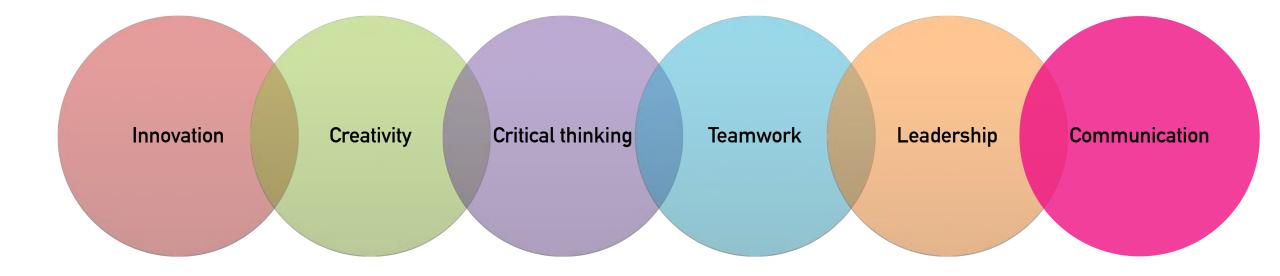

New competencies requirements

New working style (Cooperative vs Collaborative)

Changing in organisation structure

### How to win in the 21st century

Source: Partnership for 21<sup>st</sup> Century Learning (p.21):

- The U.S.
- Organisation for Economic Co-operation and Development (OECD)
- The Chinese Government